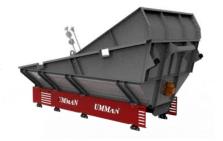

| Ton                 | 9     |
| Total Power                          |                               | kW                  | 45    |
| Transport Type                       | 3 Container                   |                     |       |

additive pump is available.

trolled SİDE STATIONARY 80 M3 DRY TYPE

CONCRETE BATCHING PLANT (SIDE) CEMENT DISCHARGING SCREW CONVEYOR CEMENT WEIGHING BIN TRANSFER CONVEYOR POURING CHUTE . AGGREGATE BIN COVER AGGREGATE BIN POURING CHUTE AGGREGATE WEIGHING BIN AGGREGATE WEIGHING BELT WATER BIN 2" FLOWMETER CONTROLLED ADDITIVE PUME

# **OUR WEIGHING LAYER QUALITY**





















\*SNL bearing type is used.

\*The transfer conveyor has an upper cover available.

### **AGGREGATE BUNKER QUALITY**





\*Aggregate bin covers are available.







\*Aggregate pouring chute is available.



\*Pneumatic controlled piston available.







\*Vibromotor is available.













\*Aggreagate weighing belt is available



\*Drum coating is available.



\*7.5 kW, 88 rpm KR 672 locked reducer used.



\*Rope switch is used.





\*Guide roller part is available. \*SNL bearing type is used.

### **POURING CHUTE**



\*Since the pouring chute is bolted, it is easy to maintain.

# **OUR PLANT EQUIPMENT**



\*Dalgakıran kompresör mevcuttur.

#### **CABIN AND AUTOMATION**



\*Dimension(mm):1500x2000x2200 \*PVC System (Insulating Glass) Insulation, Walls polystyrene foam, ceiling glass wool



- \*Siemens/ABB Switching material \*Omron/PLC
- \*Laptop
- \*Manual Control (Mimic)
- \*Air conditioner: Available (9000 btu)



- \*Fully automati