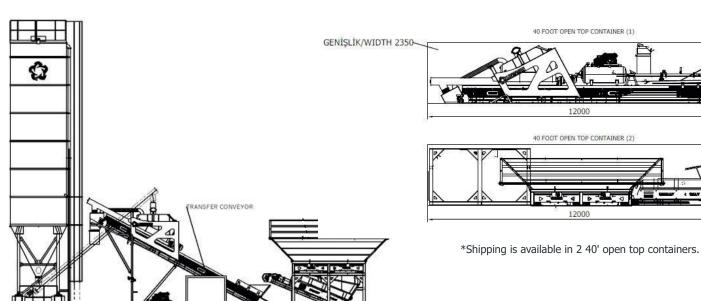

um coating is available.



\*7.5 kW, 88 rpm KR 672 locked reducer used.



\*Rope switch is used.





\*Guide roller part is available. \*SNL bearing type is used.

### **POURING CHUTE**



\*Since the pouring chute is bolted, it is easy to maintain.

# **OUR PLANT EQUIPMENT**



\*Dalgakıran kompresör mevcuttur.

#### **CABIN AND AUTOMATION**



\*Dimension(mm):1500x2000x2200 \*PVC System (Insulating Glass) Insulation, Walls polystyrene foam, ceiling glass wool



- \*Siemens/ABB Switching material \*Omron/PLC
- \*Laptop
- \*Manual Control (Mimic)
- \*Air conditioner: Available (9000 btu)



- \*Fully automatic operating system \*Weighing indicator very useful and easy interface
- \*Software (Cabiness)
- \*Preparation and printing of requested

#### SETTLEMENT PLAN

### TRANSPORT PLAN