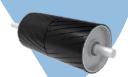

\*Drum coating is available.

\*7.5 kW, 88 rpm KR 672 locked reducer used.

\*Rope switch is used.

\*Guide roller part is available. \*SNL bearing type is used.