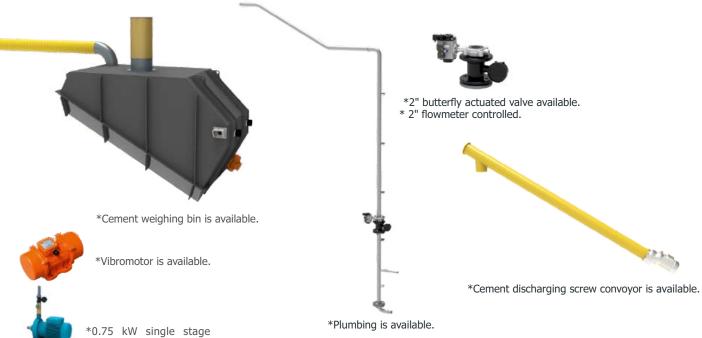

|                                      | Plant Capacity SPECIFICATIONS | <i>UNIT</i><br>m³/h | 80    |
|--------------------------------------|-------------------------------|---------------------|-------|
| Weighing Bin Capacity                | Cement Weighing Capacity      | kg                  | 1500  |
|                                      | Water Weighing Capacity       | 2" flowmeter cont   |       |
|                                      | Additive Weighing Capacity    | 1" flowmeter cont   |       |
| Aggregate Bin                        | Aggregate Compartments        | Pieces              | 4     |
|                                      | Bin Capacity                  | m³                  | 10    |
|                                      | Aggregate Weighing Capacity   | kg                  | 3000  |
| Transfer Belts                       | Width                         | mm                  | 800   |
|                                      | Length                        | mm                  | 10000 |
|                                      | Motor Power                   | kW                  | 15    |
| Cement Discharging<br>Screw Conveyor | Diameter                      | Ø                   | 273   |
|                                      | Length                        | mm                  | 4000  |
|                                      | Motor Power                   | kW                  | 7,5   |
| Air Compressor                       | Pressure                      | bar                 | 6-8   |
|                                      | Air Tank                      | Litre               | 600   |
|                                      | Store House                   | Litre               | 1657  |
|                                      | Motor Power                   | kW                  | 7,5   |
| Weight                               |                               | Ton                 | 9     |
| Total Power                          |                               | kW                  | 45    |
| Transport Type                       | 3 Container                   |                     |       |

additive pump is available.

trolled SİDE STATIONARY 80 M3 DRY TYPE

CONCRETE BATCHING PLANT (SIDE) CEMENT DISCHARGING SCREW CONVEYOR CEMENT WEIGHING BIN TRANSFER CONVEYOR POURING CHUTE . AGGREGATE BIN COVER AGGREGATE BIN POURING CHUTE AGGREGATE WEIGHING BIN AGGREGATE WEIGHING BELT WATER BIN 2" FLOWMETER CONTROLLED ADDITIVE PUME