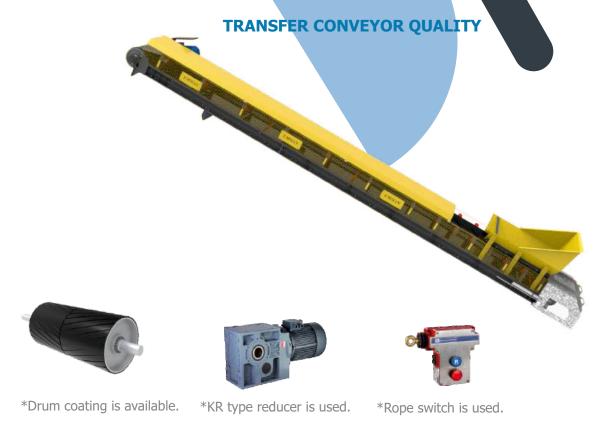

# **OUR WEIGHING LAYER QUALITY**

\*SNL bearing type is used.

\*The transfer conveyor has an upper cover available.

\*Drum coating is available.

\*7.5 kW, 88 rpm KR 672 locked reducer used.

\*Rope switch is used.

\*Guide roller part is available. \*SNL bearing type is used.