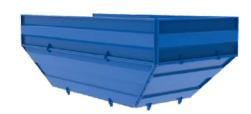

additive pump is available.

trolled SİDE STATIONARY 80 M3 DRY TYPE

CONCRETE BATCHING PLANT (SIDE) CEMENT DISCHARGING SCREW CONVEYOR CEMENT WEIGHING BIN TRANSFER CONVEYOR POURING CHUTE . AGGREGATE BIN COVER AGGREGATE BIN POURING CHUTE AGGREGATE WEIGHING BIN AGGREGATE WEIGHING BELT WATER BIN 2" FLOWMETER CONTROLLED ADDITIVE PUME