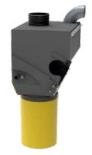

# **OUR WEIGHING LAYER QUALITY**

\*SNL bearing type is used.

\*The transfer conveyor has an upper cover available.