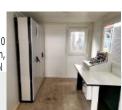

#### **CABIN AND AUTOMATION**

\*Dimension(mm):1500x2000x2200 \*PVC System (Insulating Glass) Insulation, Walls polystyrene foam, ceiling glass wool

- \*Siemens/ABB Switching material \*Omron/PLC
- \*Laptop
- \*Manual Control (Mimic)
- \*Air conditioner: Available (9000 btu)