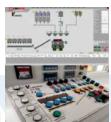

#### **CABIN AND AUTOMATION**

\*Dimension(mm):1500x2000x2200 \*PVC System (Insulating Glass) Insulation, Walls polystyrene foam, ceiling glass wool

- \*Siemens/ABB Switching material \*Omron/PLC
- \*Laptop
- \*Manual Control (Mimic)
- \*Air conditioner: Available (9000 btu)

- \*Fully automatic operating system \*Weighing indicator very useful and easy interface
- \*Software (Cabiness)
- \*Preparation and printing of requested