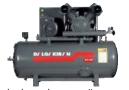

EGATE BIN POURING CHUTE AGGREGATE WEIGHING BIN AGGREGATE WEIGHING BELT WATER BIN 2" FLOWMETER CONTROLLED ADDITIVE PUME

# **OUR WEIGHING LAYER QUALITY**





















\*SNL bearing type is used.

\*The transfer conveyor has an upper cover available.

### **AGGREGATE BUNKER QUALITY**





\*Aggregate bin covers are available.







\*Aggregate pouring chute is available.



\*Pneumatic controlled piston available.







\*Vibromotor is available.













\*Aggreagate weighing belt is available



\*Drum coating is available.



\*7.5 kW, 88 rpm KR 672 locked reducer used.



\*Rope switch is used.





\*Guide roller part is available. \*SNL bearing type is used.

### **POURING CHUTE**



\*Since the pouring chute is bolted, it is easy to maintain.

# **OUR PLANT EQUIPMENT**



\*Dalgakıran kompresör mevcuttur.

#### **CABIN AND AUTOMATION**



\*Dimension(mm):1500x2000x2200 \*PVC System (Insulating Glass) Insulation, Walls polystyrene foam, ceiling glass wool



- \*Siemens/ABB Switching material \*Omron/PLC
- \*Laptop
- \*Manual Control (Mimic)
- \*Air conditioner: Available (9000 btu)



- \*Fully automatic operating system \*Weighing indicator very useful and easy interface
- \*Software (Cabiness)
- \*Preparation and printing of requested

#### SETTLEMENT PLAN

### TRANSPORT PLAN