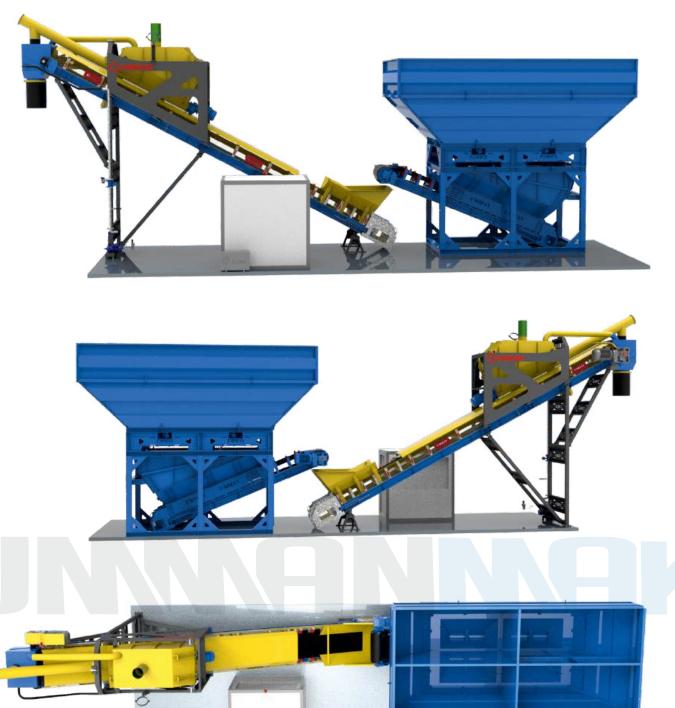

additive pump is available.

trolled SİDE STATIONARY 80 M3 DRY TYPE

CONCRETE BATCHING PLANT (SIDE) CEMENT DISCHARGING SCREW CONVEYOR CEMENT WEIGHING BIN TRANSFER CONVEYOR POURING CHUTE . AGGREGATE BIN COVER AGGREGATE BIN POURING CHUTE AGGREGATE WEIGHING BIN AGGREGATE WEIGHING BELT WATER BIN 2" FLOWMETER CONTROLLED ADDITIVE PUME

# **OUR WEIGHING LAYER QUALITY**

\*SNL bearing type is used.

\*The transfer conveyor has an upper cover available.

### **AGGREGATE BUNKER QUALITY**

\*Aggregate bin covers are available.

\*Aggregate pouring chute is available.

\*Pneumatic controlled piston available.

\*Vibromotor is available.

\*Aggreagate weighing belt is available

\*Drum coating is available.

\*7.5 kW, 88 rpm KR 672 locked reducer used.

\*Rope switch is used.

\*Guide roller part is available. \*SNL bearing type is used.

### **POURING CHUTE**

\*Since the pouring chute is bolted, it is easy to maintain.