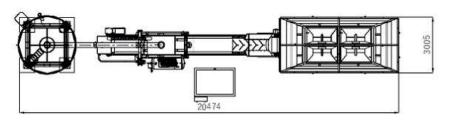

coating is available.



\*7.5 kW, 88 rpm KR 672 locked reducer used.



\*Rope switch is used.





\*Guide roller part is available. \*SNL bearing type is used.

### **POURING CHUTE**



\*Since the pouring chute is bolted, it is easy to maintain.

# **OUR PLANT EQUIPMENT**



\*Dalgakıran kompresör mevcuttur.

#### **CABIN AND AUTOMATION**



\*Dimension(mm):1500x2000x2200 \*PVC System (Insulating Glass) Insulation, Walls polystyrene foam, ceiling glass wool



- \*Siemens/ABB Switching material \*Omron/PLC
- \*Laptop
- \*Manual Control (Mimic)
- \*Air conditioner: Available (9000 btu)



- \*Fully automatic operating system \*Weighing indicator very useful and easy interface
- \*Software (Cabiness)
- \*Preparation and printing of requested

#### SETTLEMENT PLAN

### TRANSPORT PLAN