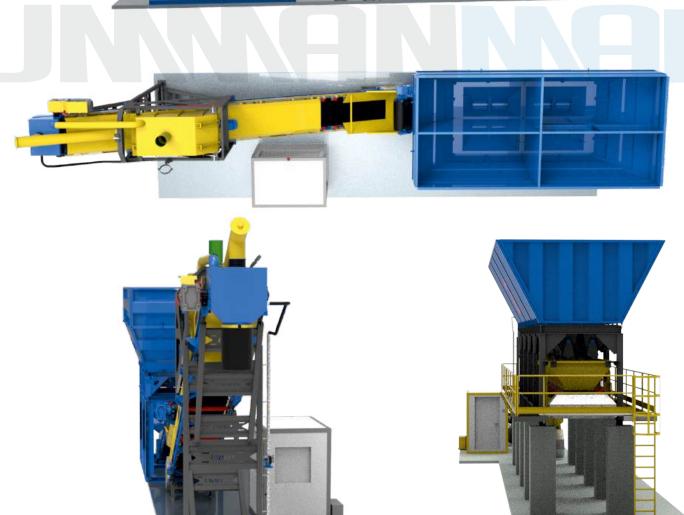

additive pump is available.

trolled SİDE STATIONARY 80 M3 DRY TYPE

CONCRETE BATCHING PLANT (SIDE) CEMENT DISCHARGING SCREW CONVEYOR CEMENT WEIGHING BIN TRANSFER CONVEYOR POURING CHUTE . AGGREGATE BIN COVER AGGREGATE BIN POURING CHUTE AGGREGATE WEIGHING BIN AGGREGATE WEIGHING BELT WATER BIN 2" FLOWMETER CONTROLLED ADDITIVE PUME