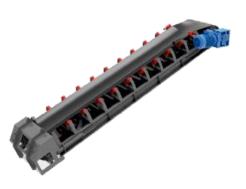

# **OUR WEIGHING LAYER QUALITY**

\*SNL bearing type is used.

\*The transfer conveyor has an upper cover available.

### **POURING CHUTE**

\*Since the pouring chute is bolted, it is easy to maintain.