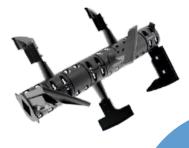

### **MIXER POURING CHUTE**

\*Since the mixer pouring chute is bolted, it provides ease of maintenance.

additive pump is available. actuator is available.

\*0.75 kW single stage \*3" valve with butterfly