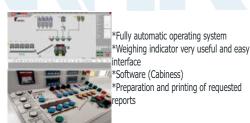

#### **CABIN AND AUTOMATION**

\*Dimension(mm):2000x2000x4000 \*PVC System (Insulating Glass) Insulation, Walls polystyrene foam, ceiling glass wool

\*Siemens/ABB Switching material \*Omron/PLC \*Laptop \*Manual Control (Mimic) \*Air conditioner: Available (9000 btu)