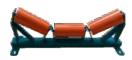

## **OUR TRANSFER CONVEYOR QUALITY**

\*Drum coating is available.

\*KR type reducer is used.

\*Pear-shaped gearbox available.

\*55 kW motor is used.

\*Guide roller part is available.

\*SNL bearing type is used.

\*Drum coating is available.\*KR type reducer is used.\*Rope switch is used.

**OUR PLANT EQUIPMENT** 

\*Guide roller part is available. \*SNL bearing type is used.