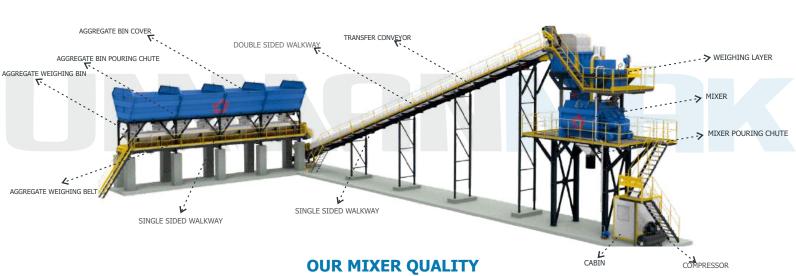

## **OUR TRANSFER CONVEYOR QUALITY**

\*Drum coating is available.

\*KR type reducer is used.

\*Pear-shaped gearbox available.

\*55 kW motor is used.

\*Guide roller part is available.

\*SNL bearing type is used.

# **OUR WEIGHING LAYER QUALITY**

\*Aggregate weighing bin is available. \*Cement weighing bin is available.

\*Pnömatik kontrollü piston mevcuttur.

\*Water weighing bin is available. \*Katkı tartı bunkeri mevcuttur.

# **OUR AGGREGATE BIN QUALITY**

\*Aggregate bin covers are available.

\*Aggreagate weighing bin is available

\*Aggregate pouring chute is available.

\*Vibromotor is available.

\*Pneumatic controlled piston available.

\*Drum coating is available.\*KR type reducer is used.\*Rope switch is used.

**OUR PLANT EQUIPMENT** 

\*Guide roller part is available. \*SNL bearing type is used.

### **MIXER POURING CHUTE**

\*Since the mixer pouring chute is bolted, it provides ease of maintenance.

additive pump is available. actuator is available.

\*0.75 kW single stage \*3" valve with butterfly