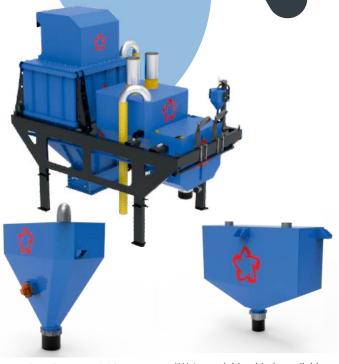

# **OUR WEIGHING LAYER QUALITY**

\*Aggregate weighing bin is available. \*Cement weighing bin is available.

\*Pnömatik kontrollü piston mevcuttur.

\*Water weighing bin is available. \*Katkı tartı bunkeri mevcuttur.

\*Vibromotor is available.

\*The valves with flap and actuators are available

\*1" ball valve with actuator is available.

\*The valves with flap and actuators are available

# **OUR AGGREGATE BIN QUALITY**

\*Aggregate bin covers are available.

\*Aggreagate weighing bin is available

\*Aggregate pouring chute is available.

\*Vibromotor is available.

\*Pneumatic controlled piston available.