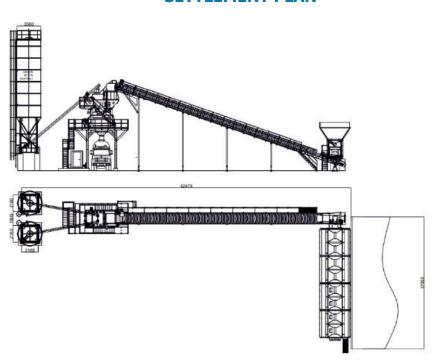

\*Pneumatic controlled piston available.

























\*Drum coating is available.\*KR type reducer is used.\*Rope switch is used.



**OUR PLANT EQUIPMENT** 



\*Guide roller part is available. \*SNL bearing type is used.

### **MIXER POURING CHUTE**



\*Since the mixer pouring chute is bolted, it provides ease of maintenance.



additive pump is available. actuator is available.



\*0.75 kW single stage \*3" valve with butterfly



\*Dalgakiran compressor is available.

#### **CABIN AND AUTOMATION**



\*Dimension(mm):2000x2000x4000 \*PVC System (Insulating Glass) Insulation, Walls polystyrene foam, ceiling glass wool



\*Siemens/ABB Switching material \*Omron/PLC \*Laptop \*Manual Control (Mimic) \*Air conditioner: Available (9000 btu)





#### **SETTLEMENT PLAN**