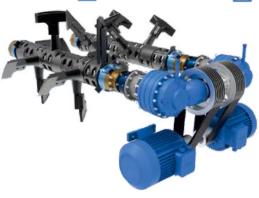

## **OUR TRANSFER CONVEYOR QUALITY**

\*Drum coating is available.

\*KR type reducer is used.

\*Pear-shaped gearbox available.

\*55 kW motor is used.

\*Guide roller part is available.

\*SNL bearing type is used.

\*Drum coating is available.\*KR type reducer is used.\*Rope switch is used.

**OUR PLANT EQUIPMENT** 

\*Guide roller part is available. \*SNL bearing type is used.