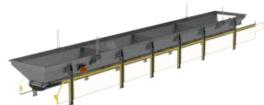

vailable.

## **OUR TRANSFER CONVEYOR QUALITY**





\*Drum coating is available.



\*KR type reducer is used.



\*Pear-shaped gearbox available.



\*55 kW motor is used.



\*Guide roller part is available.



\*SNL bearing type is used.



\*Rope switch is used.



\*Galvanized coating available.













# **OUR WEIGHING LAYER QUALITY**





\*Aggregate weighing bin is available. \*Cement weighing bin is available.

\*Pnömatik kontrollü piston mevcuttur.

\*Water weighing bin is available. \*Katkı tartı bunkeri mevcuttur.





\*Vibromotor is available.



\*The valves with flap and actuators are available



\*1" ball valve with actuator is available.

\*The valves with flap and actuators are available

# **OUR AGGREGATE BIN QUALITY**





\*Aggregate bin covers are available.



\*Aggreagate weighing bin is available





\*Aggregate pouring chute is available.



\*Vibromotor is available.



\*Pneumatic controlled piston available.

























\*Drum coating is available.\*KR type reducer is used.\*Rope switch is used.



**OUR PLANT EQUIPMENT** 



\*Guide roller part is available. \*SNL bearing type is used.

### **MIXER POURING CHUTE**



\*Since the mixer pouring chute is bolted, it provides ease of maintenance.



additive pump is available. actuator is available.



\*0.75 kW single stage \*3" valve with butterfly



\*Dalgakiran compressor is available.

#### **CABIN AND AUTOMATION**



\*Dimension(mm):2000x2000x4000 \*PVC System (Insulating Glass) Insulation, Walls polystyrene foam, ceiling glass wool



\*Siemens/ABB Switching material \*