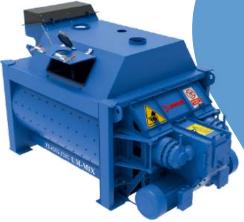

KÜLTEPE STATIONARY 200 M³ CONCRETE **BATCHING PLANT** 

\*The front surface reducer part of the mixer can be opened easily. In this case, maintenance operations can be carried out more easily.

\*Planetary reducer is used. \*2\*110 kW motor is used.

\*Mixer SKF brand automatic and manual lubrication is available.

stop button that may occur switches are available. regarding the mixer.

\*There is an emergency \*3 pieces telemechanical \*Hydraulic unit is available.

\*Mixer wear-resistant parts are made of Ni-hard material.

\*Mixer,mixer and scraper arm group is made of Ni-hard material.

\*Mixer bearing part is available.

\*Mixer lower pouring chute is available.

\*Mixer upper cover part is available.