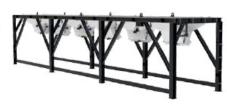

KÜLTEPE STATIONARY 200 M³ CONCRETE **BATCHING PLANT** 

\*The front surface reducer part of the mixer can be opened easily. In this case, maintenance operations can be carried out more easily.

\*Planetary reducer is used. \*2\*110 kW motor is used.