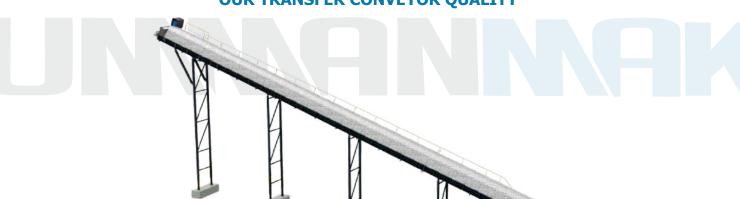

## **OUR TRANSFER CONVEYOR QUALITY**

\*Drum coating is available.

\*KR type reducer is used.

\*Pear-shaped gearbox available.

\*55 kW motor is used.

\*Guide roller part is available.

\*SNL bearing type is used.

\*Rope switch is used.

\*Galvanized coating available.

\*Drum coating is available.\*KR type reducer is used.\*Rope switch is used.

**OUR PLANT EQUIPMENT** 

\*Guide roller part is available. \*SNL bearing type is used.