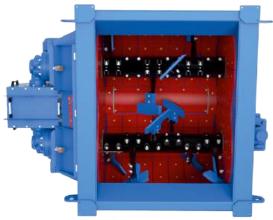

\*Mixer wear-resistant parts are made of Ni-hard material.

\*Mixer,mixer and scraper arm group is made of Ni-hard material.

\*Mixer bearing part is available.

\*Mixer lower pouring chute is available.

\*Mixer upper cover part is available.