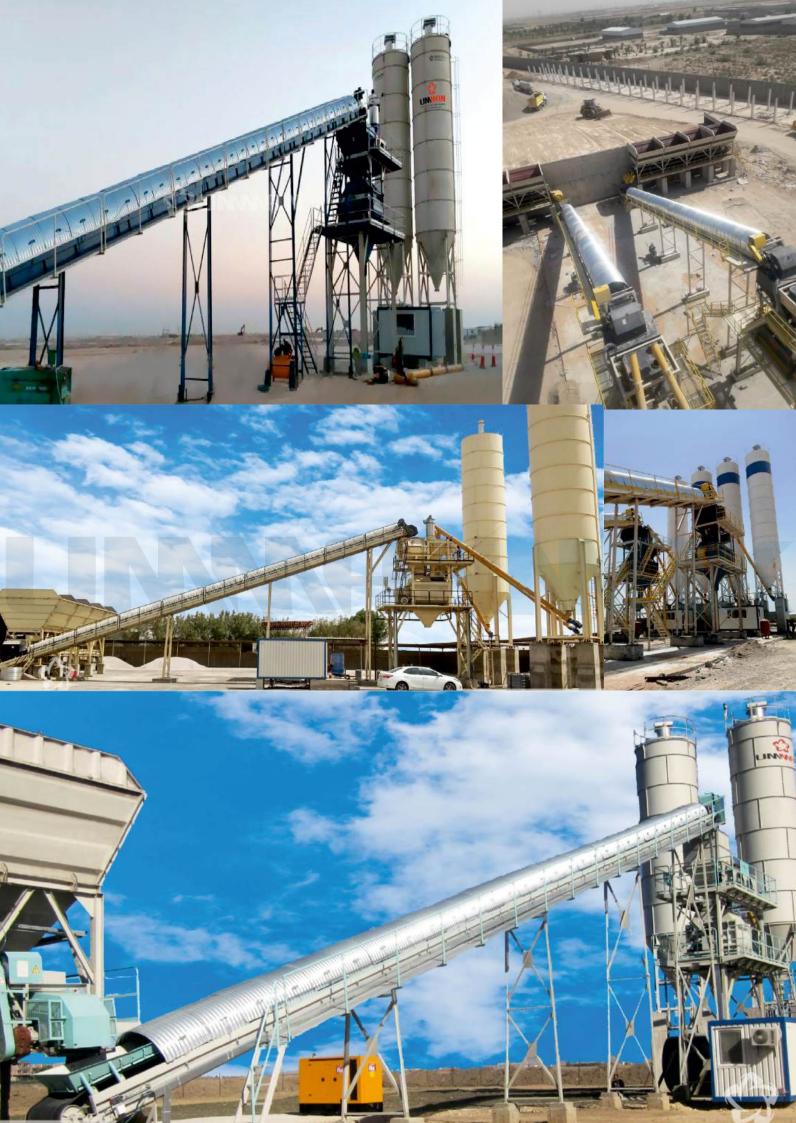

controlled piston available.

























\*Drum coating is available.\*KR type reducer is used.\*Rope switch is used.



**OUR PLANT EQUIPMENT** 



\*Guide roller part is available. \*SNL bearing type is used.

### **MIXER POURING CHUTE**



\*Since the mixer pouring chute is bolted, it provides ease of maintenance.



additive pump is available. actuator is available.



\*0.75 kW single stage \*3" valve with butterfly



\*Dalgakiran compressor is available.

#### **CABIN AND AUTOMATION**



\*Dimension(mm):2000x2000x4000 \*PVC System (Insulating Glass) Insulation, Walls polystyrene foam, ceiling glass wool



\*Siemens/ABB Switching material \*Omron/PLC \*Laptop \*Manual Control (Mimic) \*Air conditioner: Available (9000 btu)





#### **SETTLEMENT PLAN**