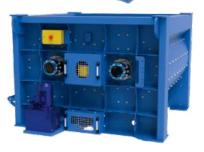

#### **CABIN AND AUTOMATION**

\*Dimension(mm):2000x2000x4000 \*PVC System (Insulating Glass) Insulation, Walls polystyrene foam, ceiling glass wool

\*Siemens/ABB Switching material \*Omron/PLC \*Laptop \*Manual Control (Mimic) \*Air conditioner: Available (9000 btu)