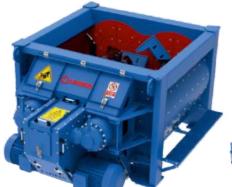

KÜLTEPE STATIONARY 200 M³ CONCRETE **BATCHING PLANT** 

\*The front surface reducer part of the mixer can be opened easily. In this case, maintenance operations can be carried out more easily.

\*Planetary reducer is used. \*2\*110 kW motor is used.

\*Mixer SKF brand automatic and manual lubrication is available.

stop button that may occur switches are available. regarding the mixer.

\*There is an emergency \*3 pieces telemechanical \*Hydraulic unit is available.

\*Mixer wear-resistant parts are made of Ni-hard material.

\*Mixer,mixer and scraper arm group is made of Ni-hard material.

\*Mixer bearing part is available.

\*Mixer lower pouring chute is available.

\*Mixer upper cover part is available.