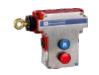

\*Mixer SKF brand automatic and manual lubrication is available.

stop button that may occur switches are available. regarding the mixer.

\*There is an emergency \*3 pieces telemechanical \*Hydraulic unit is available.