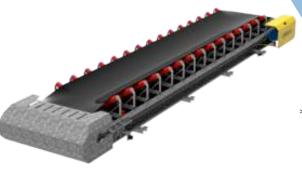

## **OUR TRANSFER CONVEYOR QUALITY**

\*Drum coating is available.

\*KR type reducer is used.

\*Pear-shaped gearbox available.

\*55 kW motor is used.

\*Guide roller part is available.

\*SNL bearing type is used.

\*Drum coating is available.\*KR type reducer is used.\*Rope switch is used.

**OUR PLANT EQUIPMENT** 

\*Guide roller part is available. \*SNL bearing type is used.