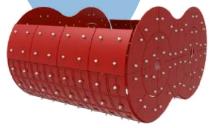

KÜLTEPE STATIONARY 200 M³ CONCRETE **BATCHING PLANT** 

\*The front surface reducer part of the mixer can be opened easily. In this case, maintenance operations can be carried out more easily.

\*Planetary reducer is used. \*2\*110 kW motor is used.

\*Mixer wear-resistant parts are made of Ni-hard material.

\*Mixer,mixer and scraper arm group is made of Ni-hard material.

\*Mixer bearing part is available.

\*Mixer lower pouring chute is available.

\*Mixer upper cover part is available.