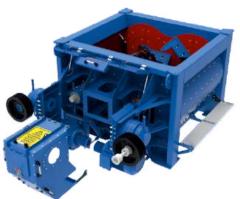

KÜLTEPE STATIONARY 200 M³ CONCRETE **BATCHING PLANT** 

\*The front surface reducer part of the mixer can be opened easily. In this case, maintenance operations can be carried out more easily.

\*Planetary reducer is used. \*2\*110 kW motor is used.

\*Mixer SKF brand automatic and manual lubrication is available.

stop button that may occur switches are available. regarding the mixer.

\*There is an emergency \*3 pieces telemechanical \*Hydraulic unit is available.

\*Mixer wear-resistant parts are made of Ni-hard material.

\*Mixer,mixer and scraper arm group is made of Ni-hard material.

\*Mixer bearing part is available.

\*Mixer lower pouring chute is available.

\*Mixer upper cover part is available.