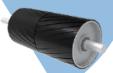

KÜLTEPE STATIONARY 200 M³ CONCRETE **BATCHING PLANT** 

\*The front surface reducer part of the mixer can be opened easily. In this case, maintenance operations can be carried out more easily.

\*Planetary reducer is used. \*2\*110 kW motor is used.