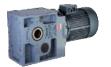

\*Planetary reducer is used. \*2\*75 kW motor is used.

\*Mixer SKF brand automatic and manual lubrication is available.

stop button that may occur switches are available. regarding the mixer.

\*There is an emergency \*3 pieces telemechanical \*Hydraulic unit is available.