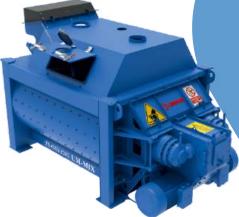

HASANKEYF STATIONARY 160 M<sup>3</sup> CONCRETE **BATCHING PLANT** 

\*The front surface reducer part of the mixer can be opened easily. In this case, maintenance operations can be carried out more easily.

\*Planetary reducer is used. \*2\*75 kW motor is used.

\*Mixer SKF brand automatic and manual lubrication is available.

stop button that may occur switches are available. regarding the mixer.

\*There is an emergency \*3 pieces telemechanical \*Hydraulic unit is available.

\*Mixer wear-resistant parts are made of Ni-hard material.

\*Mixer,mixer and scraper arm group is made of Ni-hard material.

\*Mixer bearing part is available.

\*Mixer lower pouring chute is available.

\*Mixer upper cover part is available.