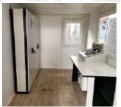

### **CABIN AND AUTOMATION**

\*Dimension(mm):2000x2000x4000 \*PVC System (Insulating Glass) Insulation, Walls polystyrene foam, ceiling glass wool

\*Laptop

\*Siemens/ABB Switching material \*Omron/PLC

\*Manual Control (Mimic)

\*Air conditioner: Available (9000 btu)

\*Fully automatic operating system \*Weighing indicator very useful and easy interface

\*Software (Cabiness)

\*Preparation and printing of requested