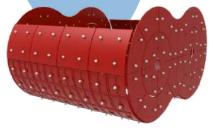

HASANKEYF STATIONARY 160 M<sup>3</sup> CONCRETE **BATCHING PLANT** 

\*The front surface reducer part of the mixer can be opened easily. In this case, maintenance operations can be carried out more easily.

\*Planetary reducer is used. \*2\*75 kW motor is used.

\*Mixer SKF brand automatic and manual lubrication is available.

stop button that may occur switches are available. regarding the mixer.

\*There is an emergency \*3 pieces telemechanical \*Hydraulic unit is available.

\*Mixer wear-resistant parts are made of Ni-hard material.

\*Mixer,mixer and scraper arm group is made of Ni-hard material.

\*Mixer bearing part is available.

\*Mixer lower pouring chute is available.

\*Mixer upper cover part is available.