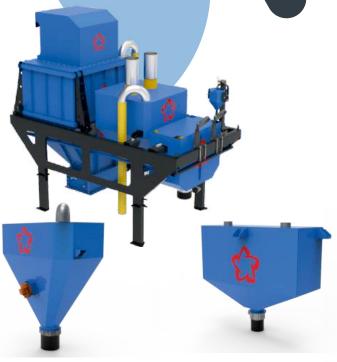

# **OUR AGGREGATE BIN QUALITY**

\*Aggregate bin covers are available.

\*Aggreagate weighing bin is available

\*Aggregate pouring chute is available.

\*Vibromotor is available.

\*Drum coating is available.\*KR type reducer is used.\*Rope switch is used.

**OUR PLANT EQUIPMENT** 

\*Guide roller part is available. \*SNL bearing type is used.