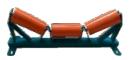

# JOK TRANSPER CONVETOR QUALITY

\*Drum coating is available.

\*KR type reducer is used.

\*Pear-shaped gearbox available.

\*55 kW motor is used.

\*Guide roller part is available.

\*SNL bearing type is used.

\*Rope switch is used.

\*Galvanized coating available.

**OUR PLANT EQUIPMENT** 

\*Guide roller part is available. \*SNL bearing type is used.