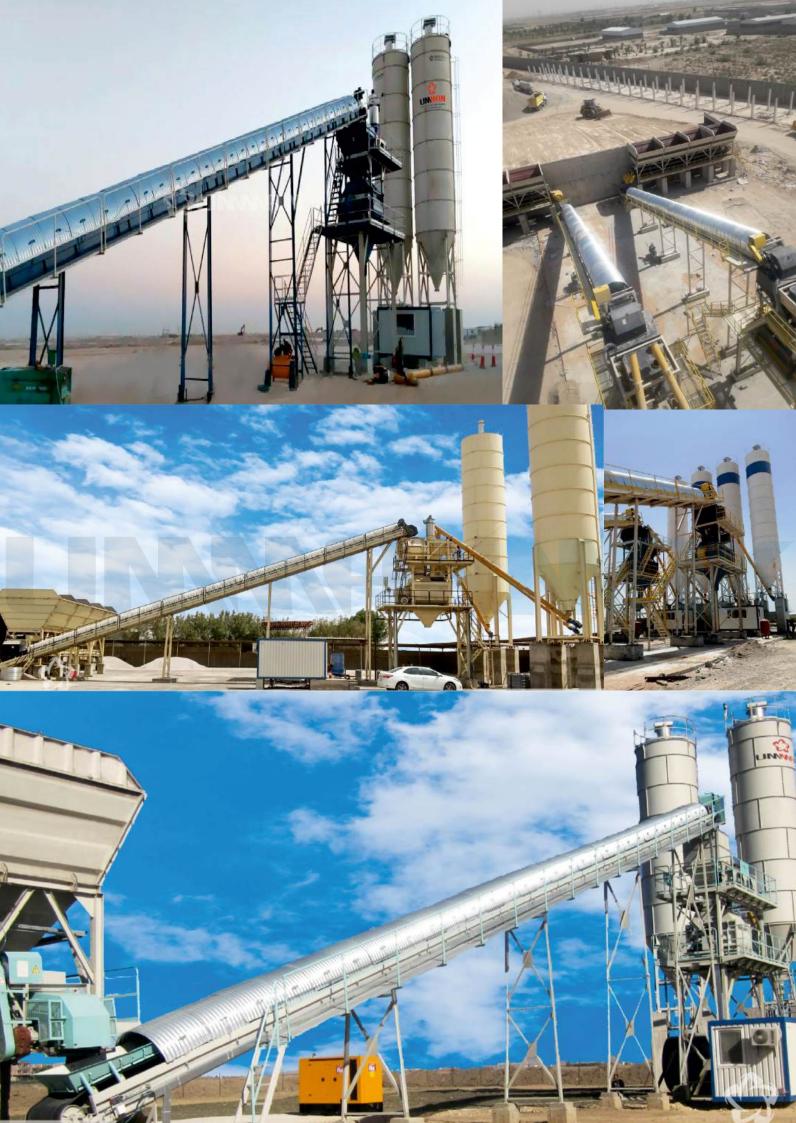

# **OUR TRANSFER CONVEYOR QUALITY**

# JOK TRANSPER CONVETOR QUALITY

\*Drum coating is available.

\*KR type reducer is used.

\*Pear-shaped gearbox available.

\*55 kW motor is used.

\*Guide roller part is available.

\*SNL bearing type is used.

\*Rope switch is used.

\*Galvanized coating available.