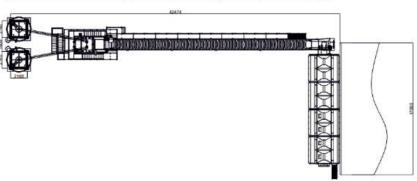

PLANT EQUIPMENT** 



\*Guide roller part is available. \*SNL bearing type is used.

### **MIXER POURING CHUTE**



\*Since the mixer pouring chute is bolted, it provides ease of maintenance.



additive pump is available. actuator is available.



\*0.75 kW single stage \*3" valve with butterfly



\*Dalgakiran compressor is available.

### **CABIN AND AUTOMATION**



\*Dimension(mm):2000x2000x4000 \*PVC System (Insulating Glass) Insulation, Walls polystyrene foam, ceiling glass wool



\*Laptop

\*Siemens/ABB Switching material \*Omron/PLC

\*Manual Control (Mimic)

\*Air conditioner: Available (9000 btu)





\*Fully automatic operating system \*Weighing indicator very useful and easy interface

\*Software (Cabiness)

\*Preparation and printing of requested

### **SETTLEMENT PLAN**





### TRANSPORT PLAN





12000 48 FOOT OPEN TOP CONTAINER (5)