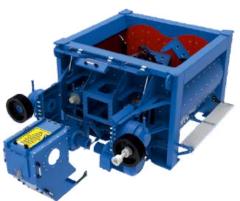

\*Planetary reducer is used. \*2\*75 kW motor is used.

\*Mixer SKF brand automatic and manual lubrication is available.

stop button that may occur switches are available. regarding the mixer.

\*There is an emergency \*3 pieces telemechanical \*Hydraulic unit is available.

\*Mixer wear-resistant parts are made of Ni-hard material.

\*Mixer,mixer and scraper arm group is made of Ni-hard material.

\*Mixer bearing part is available.

\*Mixer lower pouring chute is available.

\*Mixer upper cover part is available.