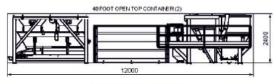

\*Guide roller part is available. \*SNL bearing type is used.

### **MIXER POURING CHUTE**



\*Since the mixer pouring chute is bolted, it provides ease of maintenance.



additive pump is available. actuator is available.



\*0.75 kW single stage \*3" valve with butterfly



\*Dalgakiran compressor is available.

### **CABIN AND AUTOMATION**



\*Dimension(mm):2000x2000x4000 \*PVC System (Insulating Glass) Insulation, Walls polystyrene foam, ceiling glass wool



\*Laptop

\*Siemens/ABB Switching material \*Omron/PLC

\*Manual Control (Mimic)

\*Air conditioner: Available (9000 btu)





\*Fully automatic operating system \*Weighing indicator very useful and easy interface

\*Software (Cabiness)

\*Preparation and printing of requested

### **SETTLEMENT PLAN**





### TRANSPORT PLAN





12000 48 FOOT OPEN TOP CONTAINER (5)