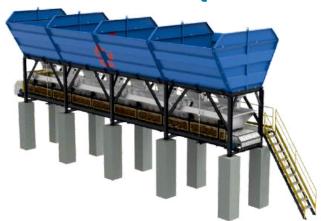

HASANKEYF STATIONARY 160 M<sup>3</sup> CONCRETE **BATCHING PLANT** 

\*The front surface reducer part of the mixer can be opened easily. In this case, maintenance operations can be carried out more easily.

# **OUR AGGREGATE BIN QUALITY**

\*Aggregate bin covers are available.

\*Aggreagate weighing bin is available

\*Aggregate pouring chute is available.

\*Vibromotor is available.

\*Drum coating is available.\*KR type reducer is used.\*Rope switch is used.

**OUR PLANT EQUIPMENT** 

\*Guide roller part is available. \*SNL bearing type is used.