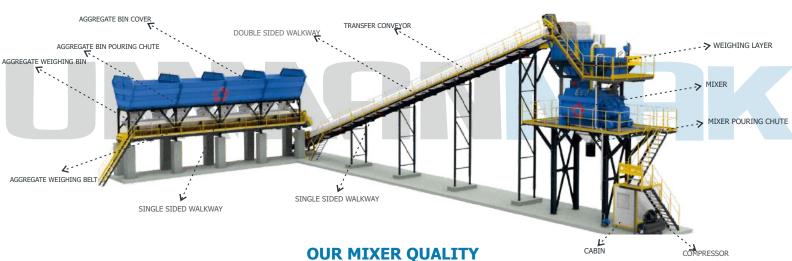

# **OUR TRANSFER CONVEYOR QUALITY**

# JOK TRANSPER CONVETOR QUALITY

\*Drum coating is available.

\*KR type reducer is used.

\*Pear-shaped gearbox available.

\*55 kW motor is used.

\*Guide roller part is available.

\*SNL bearing type is used.

\*Rope switch is used.

# **OUR WEIGHING LAYER QUALITY**

\*Pnömatik kontrollü piston mevcuttur.

\*Water weighing bin is available. \*Katkı tartı bunkeri mevcuttur.

\*Vibromotor is available.

\*The valves with flap and actuators are available

# **OUR AGGREGATE BIN QUALITY**

\*Aggregate bin covers are available.

\*Aggreagate weighing bin is available

\*Aggregate pouring chute is available.

\*Vibromotor is available.

\*Drum coating is available.\*KR type reducer is used.\*Rope switch is used.

**OUR PLANT EQUIPMENT** 

\*Guide roller part is available. \*SNL bearing type is used.