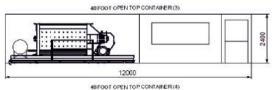

*Guide roller part is available. \*SNL bearing type is used.

### **MIXER POURING CHUTE**



\*Since the mixer pouring chute is bolted, it provides ease of maintenance.



additive pump is available. actuator is available.



\*0.75 kW single stage \*3" valve with butterfly



\*Dalgakiran compressor is available.

### **CABIN AND AUTOMATION**



\*Dimension(mm):2000x2000x4000 \*PVC System (Insulating Glass) Insulation, Walls polystyrene foam, ceiling glass wool



\*Laptop

\*Siemens/ABB Switching material \*Omron/PLC

\*Manual Control (Mimic)

\*Air conditioner: Available (9000 btu)





\*Fully automatic operating system \*Weighing indicator very useful and easy interface

\*Software (Cabiness)

\*Preparation and printing of requested

### **SETTLEMENT PLAN**





### TRANSPORT PLAN





12000 48 FOOT OPEN TOP CONTAINER (5)