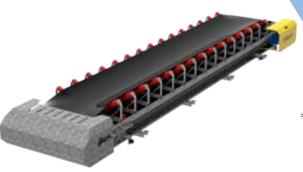

# **OUR TRANSFER CONVEYOR QUALITY**

# JOK TRANSPER CONVETOR QUALITY

\*Drum coating is available.

\*KR type reducer is used.

\*Pear-shaped gearbox available.

\*55 kW motor is used.

\*Guide roller part is available.

\*SNL bearing type is used.

\*Rope switch is used.

\*Galvanized coating available.