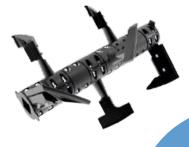

### **MIXER POURING CHUTE**

\*Since the mixer pouring chute is bolted, it provides ease of maintenance.

additive pump is available. actuator is available.

\*0.75 kW single stage \*3" valve with butterfly