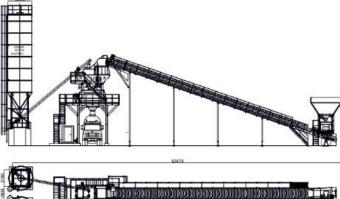

HASANKEYF STATIONARY 160 M<sup>3</sup> CONCRETE **BATCHING PLANT** 

\*The front surface reducer part of the mixer can be opened easily. In this case, maintenance operations can be carried out more easily.

### **SETTLEMENT PLAN**