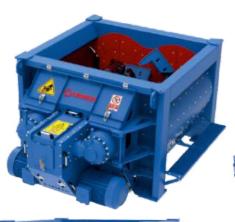

\*Planetary reducer is used. \*2\*75 kW motor is used.

\*Mixer SKF brand automatic and manual lubrication is available.

stop button that may occur switches are available. regarding the mixer.

\*There is an emergency \*3 pieces telemechanical \*Hydraulic unit is available.

\*Mixer wear-resistant parts are made of Ni-hard material.

\*Mixer,mixer and scraper arm group is made of Ni-hard material.

\*Mixer bearing part is available.

\*Mixer lower pouring chute is available.

\*Mixer upper cover part is available.