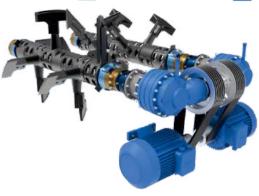

**OUR PLANT EQUIPMENT** 

\*Guide roller part is available. \*SNL bearing type is used.