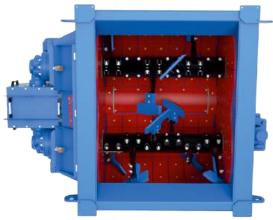

HASANKEYF STATIONARY 160 M<sup>3</sup> CONCRETE **BATCHING PLANT** 

\*The front surface reducer part of the mixer can be opened easily. In this case, maintenance operations can be carried out more easily.

\*Mixer wear-resistant parts are made of Ni-hard material.

\*Mixer,mixer and scraper arm group is made of Ni-hard material.

\*Mixer bearing part is available.

\*Mixer lower pouring chute is available.

\*Mixer upper cover part is available.

### **MIXER POURING CHUTE**

\*Since the mixer pouring chute is bolted, it provides ease of maintenance.

additive pump is available. actuator is available.

\*0.75 kW single stage \*3" valve with butterfly