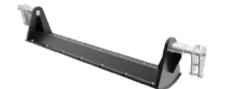

Valve is available

**MIXER POURING CHUTE** 

\*Since the mixer pouring chute is bolted, it provides ease of maintenance.

\*0.75 kW single stage \*3" valve with butterfly additive pump is available. actuator is available.