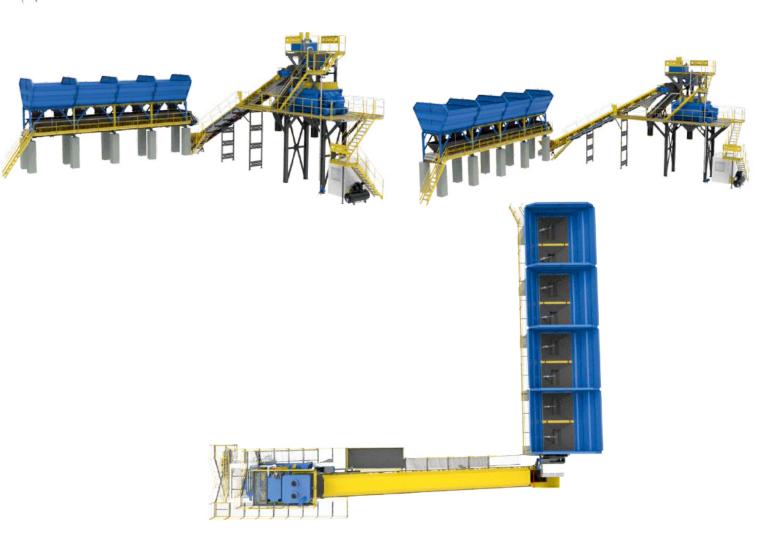

# **GORDÍON** STATIONARY 120 M<sup>3</sup> DRY-WET CONCRETE

\*Mixer SKF brand automatic and manual lubrication is available.

stop button that may occur switches are available.

\*There is an emergency \*3 pieces telemechanical \*Hydraulic unit is available.

#### **OUR TRANSFER CONVEYOR QUALITY**

\*Drum coating is available.

\*Guide roller part is available. \*SNL bearing type is used.\*Rope switch is used.

# **OUR WEIGHING LAYER QUALITY**

\*Cement weighing bin is available.

\*Vibromotor is available.

\*The valves with flap and actuators are available

\*Water weighing bin is available.

\*The valves with flap and actuators are available

### **OUR AGGREGATE BIN QUALITY**

\*Aggregate bin covers are available.

\*Aggreagate weighing bin is available

\*Vibromotor is available.

\*Aggregate weighing bunker is available\*

\*1" ball valve with actuator