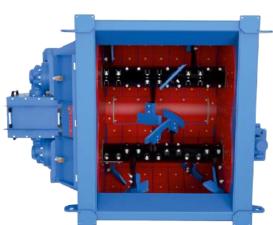

# **GORDÍON** STATIONARY 120 M<sup>3</sup> DRY-WET CONCRETE

\*Mixer SKF brand automatic and manual lubrication is available.

stop button that may occur switches are available.

\*There is an emergency \*3 pieces telemechanical \*Hydraulic unit is available.

\*The front surface reducer part of the mixer can be opened easily. In this case, maintenance operations

\*Planetary reducer is used. \*2\*55 kW motor is used.

regarding the mixer.

can be carried out more easily.

\*\*Mixer wear-resistant parts are made of Ni-hard material.

\*Mixer, mixer and scraper arm group is made of Ni-hard material.

\*Mixer bearing part is available.

\*Mixer lower pouring chute is available.

\*Mixer upper cover part is available.