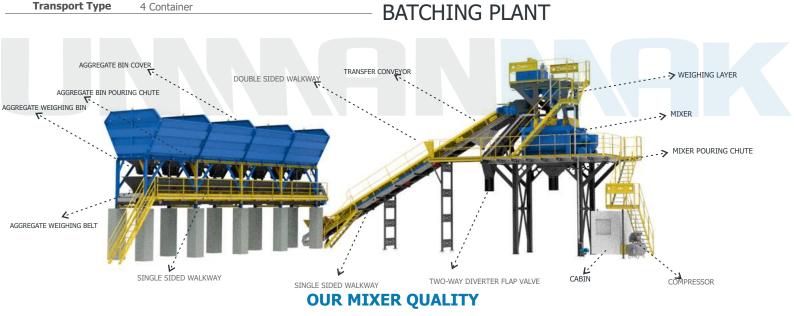

|                       | SPECIFICATIONS              | UNIT  |       |
|-----------------------|-----------------------------|-------|-------|
|                       | Plant Capacity              | m³/h  | 120   |
|                       | Mixer Specifications        | m³/h  | 3     |
| Mixer Specifications  | Dry Filling Volume          | Liter | 4000  |
|                       | Compacted Concrete          | Liter | 3000  |
|                       | Motor Power                 | kW    | 2x55  |
| Weighing Bin Capacity | Cement Weighing Capacity    | kg    | 1800  |
|                       | Water Weighing Capacity     | kg    | 1000  |
|                       | Additive Weighing Capacity  | kg    | 20    |
| Aggregate Bin         | Aggregate Compartments      | Piece | 4-5   |
|                       | Bin Capacity                | 3     | 20-30 |
|                       | Aggregate Weighing Capacity | kg    | 6000  |
| Transfer Belts        | Width                       | mm    | 1000  |
|                       | Length                      | mm    | 30000 |
|                       | Motor Power                 | kW    | 30    |
| Cement Screw Conveyor | Diameter                    | Ø     | 273   |
|                       | Length                      | mm    | 11500 |
|                       | Motor Power                 | kW    | 15    |
| Air Compressor        | Pressure                    | bar   | 6-8   |
|                       | Air Tank                    | Liter | 600   |
|                       | Store House                 | L/dk  | 1657  |
|                       | Motor Power                 | kW    | 7,5   |
| Weight                |                             | ton   | 55    |
| Total Power           |                             | kW    | 215   |
| Transport Type        | 4 Container                 |       |       |
|                       |                             |       |       |

# **GORDÍON** STATIONARY 120 M<sup>3</sup> DRY-WET CONCRETE

\*Mixer SKF brand automatic and manual lubrication is available.

stop button that may occur switches are available.

\*There is an emergency \*3 pieces telemechanical \*Hydraulic unit is available.

#### **OUR TRANSFER CONVEYOR QUALITY**

\*Drum coating is available.

\*Guide roller part is available. \*SNL bearing type is used.\*Rope switch is used.

#### **TWO-WAY DIVERTER FLAP VALVE**

# **OUR WEIGHING LAYER QUALITY**

\*Cement weighing bin is available.

\*Vibromotor is available.

\*The valves with flap and actuators are available

\*Water weighing bin is available.

\*The valves with flap and actuators are available

### **OUR AGGREGATE BIN QUALITY**

\*Aggregate bin covers are available.

\*Aggreagate weighing bin is available

\*Vibromotor is available.

\*Aggregate weighing bunker is available\*

\*1" ball valve with actuator

is available.

\*Aggregate pouring chute is available.

\*Vibromotor is available.

\*Pneumatic controlled piston available.

UMMAN A.Ş. Address:İvedik O.S.B 1341.0 No:71 Yenimahalle / ANKAR CONTACT US!

Phone : +90 312 394 19 90
Fax: +90 312 394 19 94

\*Drum coating is available.\*KR type reducer is used.\*Rope switch is used.

**OUR PLANT EQUIPMENT** 

\*Aggreagate weighing belt is available

20222000

\*Guide roller part is available. \*SNL bearing type is used.

Valve is available

**MIXER POURING CHUTE** 

\*Since the mixer pouring chute is bolted, it provides ease of maintenance.

\*0.75 kW single stage \*3" valve with butterfly additive pump is available. actuator is available.

### **CABIN AND AUTOMATION**

\*Dimension(mm):2000x2000x3000 \*PVC System (Insulating Glass) Insulation, Walls polystyrene foam, ceiling glass wool

SETTLEMENT PLAN

\*Siemens/ABB Switching material \*Omron/PLC \*Laptop \*Manual Control (Mimic) \*Air conditioner: Available (9000 btu)