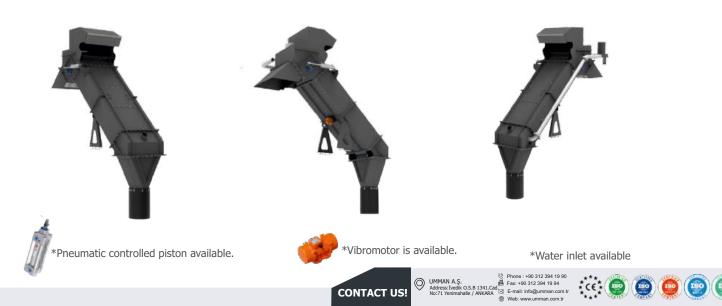

#### **OUR TRANSFER CONVEYOR QUALITY**

\*Drum coating is available.

\*Guide roller part is available. \*SNL bearing type is used.\*Rope switch is used.

is available.

\*Aggregate pouring chute is available.

\*Vibromotor is available.

\*Pneumatic controlled piston available.

UMMAN A.Ş. Address:İvedik O.S.B 1341.0 No:71 Yenimahalle / ANKAR CONTACT US!

Phone : +90 312 394 19 90
Fax: +90 312 394 19 94

\*Drum coating is available.\*KR type reducer is used.\*Rope switch is used.

**OUR PLANT EQUIPMENT** 

\*Aggreagate weighing belt is available

20222000

\*Guide roller part is available. \*SNL bearing type is used.