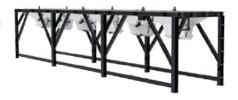

### **CABIN AND AUTOMATION**

\*Dimension(mm):2000x2000x3000 \*PVC System (Insulating Glass) Insulation, Walls polystyrene foam, ceiling glass wool

SETTLEMENT PLAN

\*Siemens/ABB Switching material \*Omron/PLC \*Laptop \*Manual Control (Mimic) \*Air conditioner: Available (9000 btu)