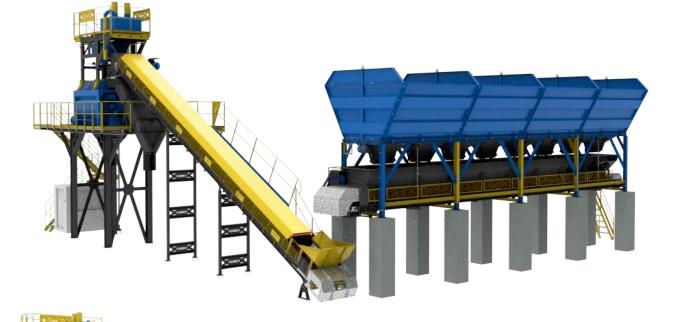

# **GORDÍON** STATIONARY 120 M<sup>3</sup> DRY-WET CONCRETE

\*Mixer SKF brand automatic and manual lubrication is available.

stop button that may occur switches are available.

\*There is an emergency \*3 pieces telemechanical \*Hydraulic unit is available.

#### **OUR TRANSFER CONVEYOR QUALITY**

\*Drum coating is available.

\*Guide roller part is available. \*SNL bearing type is used.\*Rope switch is used.

# **OUR WEIGHING LAYER QUALITY**

\*Cement weighing bin is available.

\*Vibromotor is available.

\*The valves with flap and actuators are available

\*Water weighing bin is available.

\*The valves with flap and actuators are available

### **OUR AGGREGATE BIN QUALITY**

\*Aggregate bin covers are available.

\*Aggreagate weighing bin is available

\*Vibromotor is available.

\*Aggregate weighing bunker is available\*

\*1" ball valve with actuator