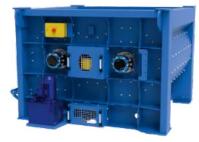

\*The front surface reducer part of the mixer can be opened easily. In this case, maintenance operations

\*Planetary reducer is used. \*2\*55 kW motor is used.

regarding the mixer.

can be carried out more easily.

\*\*Mixer wear-resistant parts are made of Ni-hard material.

\*Mixer, mixer and scraper arm group is made of Ni-hard material.

\*Mixer bearing part is available.

\*Mixer lower pouring chute is available.

\*Mixer upper cover part is available.