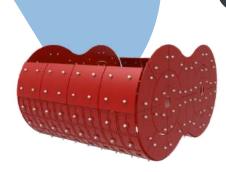

#### **OUR TRANSFER CONVEYOR QUALITY**

\*Drum coating is available.

\*Guide roller part is available. \*SNL bearing type is used.\*Rope switch is used.

\*Drum coating is available.\*KR type reducer is used.\*Rope switch is used.

**OUR PLANT EQUIPMENT** 

\*Aggreagate weighing belt is available

20222000

\*Guide roller part is available. \*SNL bearing type is used.