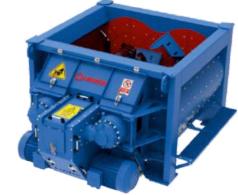

# **GORDÍON** STATIONARY 120 M<sup>3</sup> DRY-WET CONCRETE

\*Mixer SKF brand automatic and manual lubrication is available.

stop button that may occur switches are available.

\*There is an emergency \*3 pieces telemechanical \*Hydraulic unit is available.

\*The front surface reducer part of the mixer can be opened easily. In this case, maintenance operations

\*Planetary reducer is used. \*2\*55 kW motor is used.

regarding the mixer.

can be carried out more easily.

\*\*Mixer wear-resistant parts are made of Ni-hard material.

\*Mixer, mixer and scraper arm group is made of Ni-hard material.

\*Mixer bearing part is available.

\*Mixer lower pouring chute is available.

\*Mixer upper cover part is available.