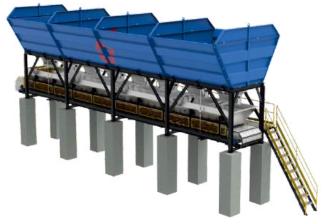

|                       | SPECIFICATIONS              | UNIT  |       |
|-----------------------|-----------------------------|-------|-------|
|                       | Plant Capacity              | m³/h  | 120   |
|                       | Mixer Specifications        | m³/h  | 3     |
| Mixer Specifications  | Dry Filling Volume          | Liter | 4000  |
|                       | Compacted Concrete          | Liter | 3000  |
|                       | Motor Power                 | kW    | 2x55  |
| Weighing Bin Capacity | Cement Weighing Capacity    | kg    | 1800  |
|                       | Water Weighing Capacity     | kg    | 1000  |
|                       | Additive Weighing Capacity  | kg    | 20    |
| Aggregate Bin         | Aggregate Compartments      | Piece | 4-5   |
|                       | Bin Capacity                | 3     | 20-30 |
|                       | Aggregate Weighing Capacity | kg    | 6000  |
| Transfer Belts        | Width                       | mm    | 1000  |
|                       | Length                      | mm    | 30000 |
|                       | Motor Power                 | kW    | 30    |
| Cement Screw Conveyor | Diameter                    | Ø     | 273   |
|                       | Length                      | mm    | 11500 |
|                       | Motor Power                 | kW    | 15    |
| Air Compressor        | Pressure                    | bar   | 6-8   |
|                       | Air Tank                    | Liter | 600   |
|                       | Store House                 | L/dk  | 1657  |
|                       | Motor Power                 | kW    | 7,5   |
| Weight                |                             | ton   | 55    |
| Total Power           |                             | kW    | 215   |
| Transport Type        | 4 Container                 |       |       |
|                       |                             |       |       |

# **GORDÍON** STATIONARY 120 M<sup>3</sup> DRY-WET CONCRETE

\*Mixer SKF brand automatic and manual lubrication is available.

stop button that may occur switches are available.

\*There is an emergency \*3 pieces telemechanical \*Hydraulic unit is available.