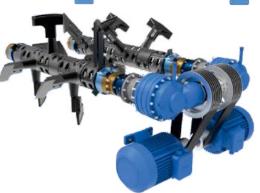

# **GORDÍON** STATIONARY 120 M<sup>3</sup> DRY-WET CONCRETE

\*Mixer SKF brand automatic and manual lubrication is available.

stop button that may occur switches are available.

\*There is an emergency \*3 pieces telemechanical \*Hydraulic unit is available.

\*The front surface reducer part of the mixer can be opened easily. In this case, maintenance operations

\*Planetary reducer is used. \*2\*55 kW motor is used.

regarding the mixer.

can be carried out more easily.

\*\*Mixer wear-resistant parts are made of Ni-hard material.

\*Mixer, mixer and scraper arm group is made of Ni-hard material.

\*Mixer bearing part is available.

\*Mixer lower pouring chute is available.

\*Mixer upper cover part is available.