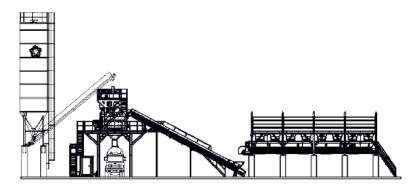

|                       | SPECIFICATIONS              | UNIT  |       |
|-----------------------|-----------------------------|-------|-------|
|                       | Plant Capacity              | m³/h  | 120   |
|                       | Mixer Specifications        | m³/h  | 3     |
| Mixer Specifications  | Dry Filling Volume          | Liter | 4000  |
|                       | Compacted Concrete          | Liter | 3000  |
|                       | Motor Power                 | kW    | 2x55  |
| Weighing Bin Capacity | Cement Weighing Capacity    | kg    | 1800  |
|                       | Water Weighing Capacity     | kg    | 1000  |
|                       | Additive Weighing Capacity  | kg    | 20    |
| Aggregate Bin         | Aggregate Compartments      | Piece | 4-5   |
|                       | Bin Capacity                | 3     | 20-30 |
|                       | Aggregate Weighing Capacity | kg    | 6000  |
| Transfer Belts        | Width                       | mm    | 1000  |
|                       | Length                      | mm    | 30000 |
|                       | Motor Power                 | kW    | 30    |
| Cement Screw Conveyor | Diameter                    | Ø     | 273   |
|                       | Length                      | mm    | 11500 |
|                       | Motor Power                 | kW    | 15    |
| Air Compressor        | Pressure                    | bar   | 6-8   |
|                       | Air Tank                    | Liter | 600   |
|                       | Store House                 | L/dk  | 1657  |
|                       | Motor Power                 | kW    | 7,5   |
| Weight                |                             | ton   | 55    |
| Total Power           |                             | kW    | 215   |
| Transport Type        | 4 Container                 |       |       |
|                       |                             |       |       |