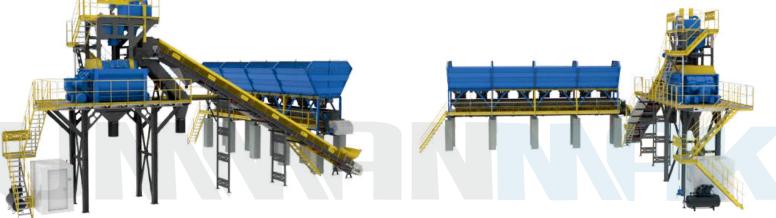

# **GORDÍON** STATIONARY 120 M<sup>3</sup> DRY-WET CONCRETE

\*Mixer SKF brand automatic and manual lubrication is available.

stop button that may occur switches are available.

\*There is an emergency \*3 pieces telemechanical \*Hydraulic unit is available.

#### **OUR TRANSFER CONVEYOR QUALITY**

\*Drum coating is available.

\*Guide roller part is available. \*SNL bearing type is used.\*Rope switch is used.

# **OUR WEIGHING LAYER QUALITY**

\*Cement weighing bin is available.

\*Vibromotor is available.

\*The valves with flap and actuators are available

\*Water weighing bin is available.

\*The valves with flap and actuators are available

### **OUR AGGREGATE BIN QUALITY**

\*Aggregate bin covers are available.

\*Aggreagate weighing bin is available

\*Vibromotor is available.

\*Aggregate weighing bunker is available\*

\*1" ball valve with actuator