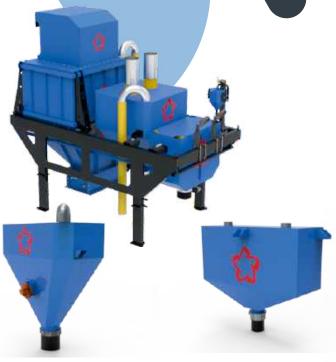

# **OUR WEIGHING LAYER QUALITY**

\*Aggregate weighing bin is available. \*Cement weighing bin is available.

\*Water weighing bin is available. \*Katkı tartı bunkeri mevcuttur.

\*Vibromotor is available.

\*The valves with flap and actuators are available

# **OUR AGGREGATE BIN QUALITY**

\*Aggreagate weighing bin is available

\*Aggregate pouring chute is available.

\*Vibromotor is available.

\*Drum coating is available.\*KR type reducer is used.\*Rope switch is used.