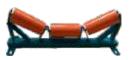

## **OUR TRANSFER CONVEYOR QUALITY**

\*Drum coating is available.

\*KR type reducer is used.

\*Pear-shaped gearbox available.

\*2\*55 kW motor is used.

\*Guide roller part is available.

\*SNL bearing type is used.

**OUR PLANT EQUIPMENT** 

\*Guide roller part is available. \*SNL bearing type is used.