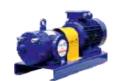

ANAVARZA STATIONARY 60 M³ CONCRETE **BATCHING PLANT** 

\*The front surface reducer part of the mixer can be opened easily. In this case, maintenance operations can be carried out more easily.

\*Planetary reducer is used. \*2\*22 kW motor is used.

\*Mixer SKF brand automatic and manual lubrication is available.

stop button that may occur switches are available. regarding the mixer.

\*There is an emergency \*3 pieces telemechanical \*Hydraulic unit is available.

\*Mixer wear-resistant parts are made of Ni-hard material.

\*Mixer, mixer and scraper arm group is made of Ni-hard material.

\*Mixer bearing part is available.

\*Mixer lower pouring chute is available.

\*Mixer upper cover part is available.