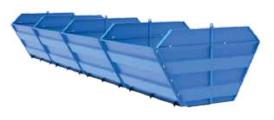

# **OUR AGGREGATE BIN QUALITY**

\*Aggreagate weighing bin is available

\*Aggregate pouring chute is available.

\*Vibromotor is available.

\*Drum coating is available.\*KR type reducer is used.\*Rope switch is used.