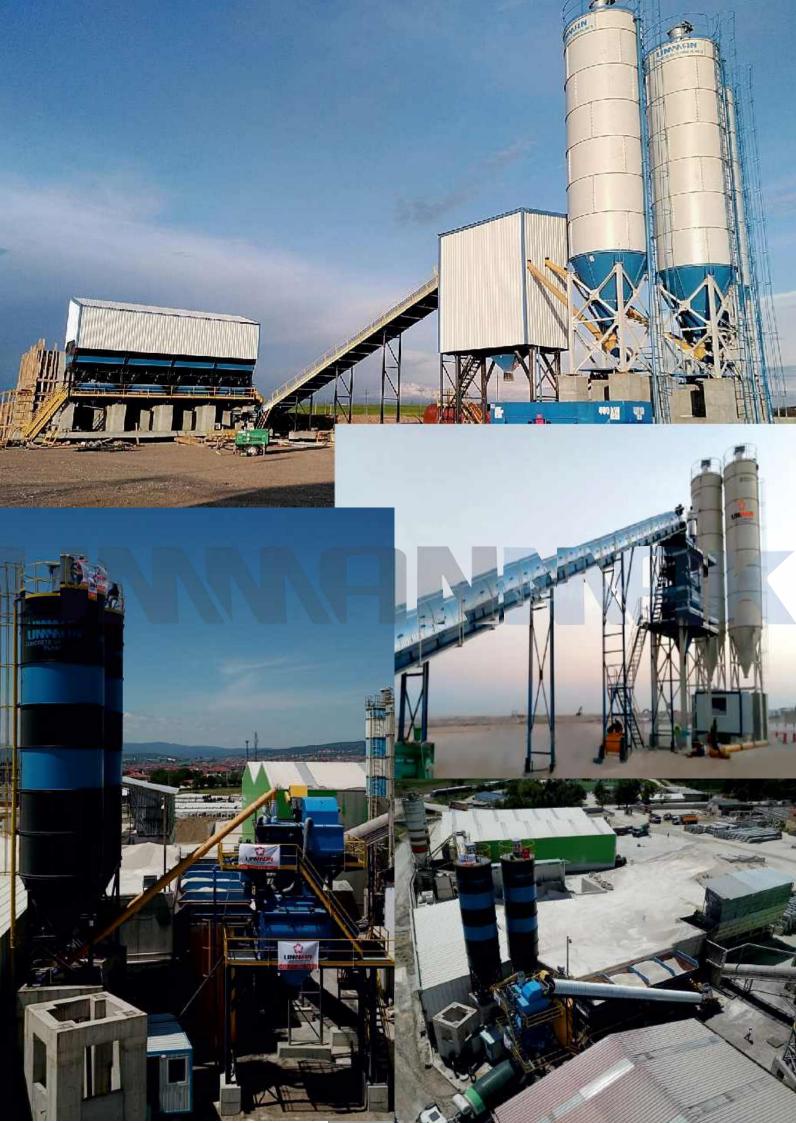

ANAVARZA STATIONARY 60 M³ CONCRETE **BATCHING PLANT** 

\*The front surface reducer part of the mixer can be opened easily. In this case, maintenance operations can be carried out more easily.

\*Planetary reducer is used. \*2\*22 kW motor is used.