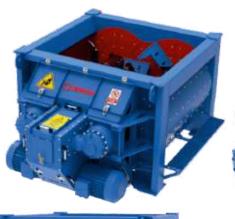

ANAVARZA STATIONARY 60 M³ CONCRETE **BATCHING PLANT** 

\*The front surface reducer part of the mixer can be opened easily. In this case, maintenance operations can be carried out more easily.

\*Planetary reducer is used. \*2\*22 kW motor is used.

\*Mixer SKF brand automatic and manual lubrication is available.

stop button that may occur switches are available. regarding the mixer.

\*There is an emergency \*3 pieces telemechanical \*Hydraulic unit is available.

\*Mixer wear-resistant parts are made of Ni-hard material.

\*Mixer, mixer and scraper arm group is made of Ni-hard material.

\*Mixer bearing part is available.

\*Mixer lower pouring chute is available.

\*Mixer upper cover part is available.