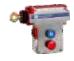

\*1" ball valve with actuator is available.

\*Pnömatik kontrollü piston mevcuttur.

\*The valves with flap and actuators are available