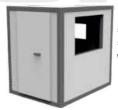

#### **CABIN AND AUTOMATION**

\*Dimension(mm):2000x2000x3000 \*PVC System (Insulating Glass) Insulation, Walls polystyrene foam, ceiling glass wool

\*Siemens/ABB Switching material \*Omron/PLC \*Laptop

\*Manual Control (Mimic)

\*Air conditioner: Available (9000 btu)