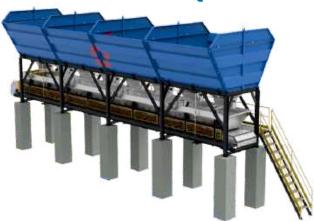

# **OUR AGGREGATE BIN QUALITY**

\*Aggreagate weighing bin is available

\*Aggregate pouring chute is available.

\*Vibromotor is available.

\*Drum coating is available.\*KR type reducer is used.\*Rope switch is used.

**OUR PLANT EQUIPMENT** 

\*Guide roller part is available. \*SNL bearing type is used.