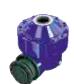

ANAVARZA STATIONARY 60 M³ CONCRETE **BATCHING PLANT** 

\*The front surface reducer part of the mixer can be opened easily. In this case, maintenance operations can be carried out more easily.

\*Planetary reducer is used. \*2\*22 kW motor is used.

\*Mixer SKF brand automatic and manual lubrication is available.

stop button that may occur switches are available. regarding the mixer.

\*There is an emergency \*3 pieces telemechanical \*Hydraulic unit is available.

\*Mixer wear-resistant parts are made of Ni-hard material.

\*Mixer, mixer and scraper arm group is made of Ni-hard material.

\*Mixer bearing part is available.

\*Mixer lower pouring chute is available.

\*Mixer upper cover part is available.