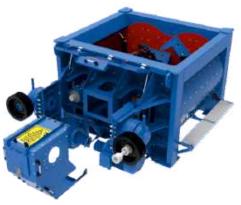

ANAVARZA STATIONARY 60 M³ CONCRETE **BATCHING PLANT** 

\*The front surface reducer part of the mixer can be opened easily. In this case, maintenance operations can be carried out more easily.

\*Planetary reducer is used. \*2\*22 kW motor is used.

\*Mixer SKF brand automatic and manual lubrication is available.

stop button that may occur switches are available. regarding the mixer.

\*There is an emergency \*3 pieces telemechanical \*Hydraulic unit is available.

\*Mixer wear-resistant parts are made of Ni-hard material.

\*Mixer, mixer and scraper arm group is made of Ni-hard material.

\*Mixer bearing part is available.

\*Mixer lower pouring chute is available.

\*Mixer upper cover part is available.