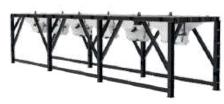

ANAVARZA STATIONARY 60 M³ CONCRETE **BATCHING PLANT** 

\*The front surface reducer part of the mixer can be opened easily. In this case, maintenance operations can be carried out more easily.

\*Planetary reducer is used. \*2\*22 kW motor is used.

\*Mixer SKF brand automatic and manual lubrication is available.

stop button that may occur switches are available. regarding the mixer.

\*There is an emergency \*3 pieces telemechanical \*Hydraulic unit is available.

\*Mixer wear-resistant parts are made of Ni-hard material.

\*Mixer, mixer and scraper arm group is made of Ni-hard material.

\*Mixer bearing part is available.

\*Mixer lower pouring chute is available.

\*Mixer upper cover part is available.