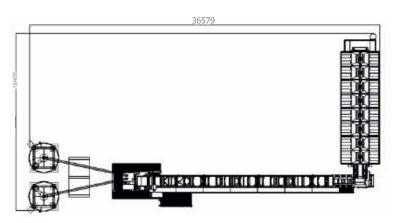

ilable.



\*Vibromotor is available.





























\*Drum coating is available.\*KR type reducer is used.\*Rope switch is used.



**OUR PLANT EQUIPMENT** 



\*Guide roller part is available. \*SNL bearing type is used.

#### **MIXER POURING CHUTE**



\*Since the mixer pouring chute is bolted, it provides ease of maintenance.



\*0.75 kW single stage \*3" valve with butterfly additive pump is available. actuator is available.





\*Dalgakiran compressor is available.

#### **CABIN AND AUTOMATION**



\*Dimension(mm):2000x2000x3000 \*PVC System (Insulating Glass) Insulation, Walls polystyrene foam, ceiling glass wool



\*Siemens/ABB Switching material \*Omron/PLC \*Laptop

\*Manual Control (Mimic)

\*Air conditioner: Available (9000 btu)





### **SETTLEMENT PLAN**





#### TRANSPORT PLAN