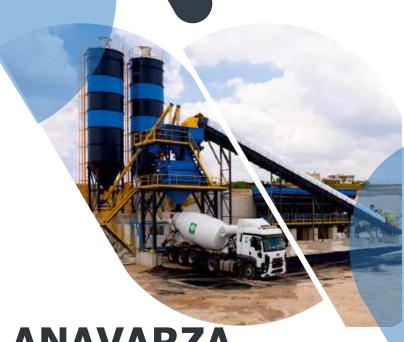

ANAVARZA STATIONARY 60 M³ CONCRETE **BATCHING PLANT** 

\*The front surface reducer part of the mixer can be opened easily. In this case, maintenance operations can be carried out more easily.

\*Planetary reducer is used. \*2\*22 kW motor is used.