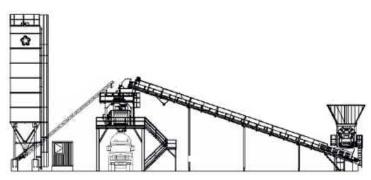

**SPECIFICATIONS** UNIT **Plant Capacity** m³/h 1 Mixer Specifications m<sup>3</sup>/h 1500 Dry Filling Volume Liter **Mixer Specifications** 1000 Compacted Concrete Liter 2x22 Motor Power kW 2500 Aggregate Weighing Capacity 500 Cement Weighing Capacity kg **Weighing Bin Capacity** Water Weighing Capacity kg 250 Additive Weighing Capacity kg 20 Piece 4-5 Aggregate Compartments **Aggregate Bin** Bin Capacity 20-30 Aggregate Weighing Capacity kg 6000 800 mm Width **Transfer Belts** mm 28000 Length kW 22 Motor Power 219 Ø Diameter **Cement Screw Conveyor** mm 11500 Length 1 kW Motor Power bar 6-8 Pressure Liter 500 Air Tank **Air Compressor** L/dk 1013 Store House kW 5,5 Motor Power Weight ton 45 kW **Total Power** 125 **Transport Type** 4 Container

ANAVARZA STATIONARY 60 M³ CONCRETE **BATCHING PLANT** 

\*The front surface reducer part of the mixer can be opened easily. In this case, maintenance operations can be carried out more easily.

\*Planetary reducer is used. \*2\*22 kW motor is used.