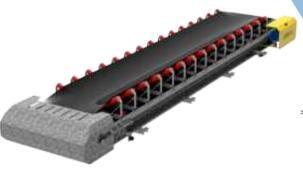

## **OUR TRANSFER CONVEYOR QUALITY**

\*Drum coating is available.

\*KR type reducer is used.

\*Pear-shaped gearbox available.

\*2\*55 kW motor is used.

\*Guide roller part is available.

\*SNL bearing type is used.

\*Rope switch is used.

\*Galvanized coating available.

**OUR PLANT EQUIPMENT** 

\*Guide roller part is available. \*SNL bearing type is used.