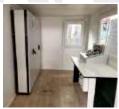

#### **CABIN AND AUTOMATION**

\*Dimension(mm):2000x2000x3000 \*PVC System (Insulating Glass) Insulation, Walls polystyrene foam, ceiling glass wool

\*Siemens/ABB Switching material \*Omron/PLC \*Laptop

\*Manual Control (Mimic)

\*Air conditioner: Available (9000 btu)