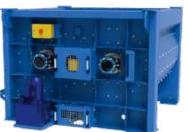

#### **CABIN AND AUTOMATION**

\*Dimension(mm):2000x2000x3000 \*PVC System (Insulating Glass) Insulation, Walls polystyrene foam, ceiling glass wool

\*Siemens/ABB Switching material \*Omron/PLC \*Laptop

\*Manual Control (Mimic)