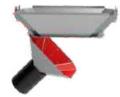

#### **MIXER POURING CHUTE**

\*Since the mixer pouring chute is bolted, it provides ease of maintenance.

\*0.75 kW single stage \*3" valve with butterfly additive pump is available. actuator is available.