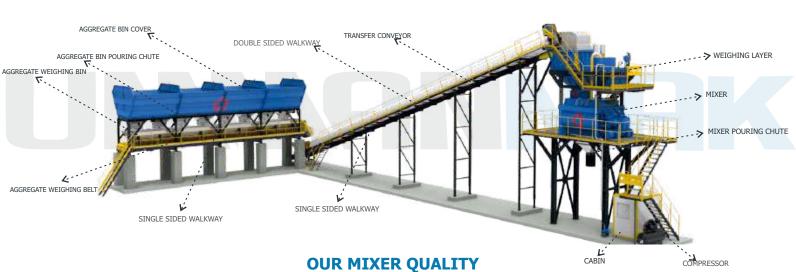

# **OUR WEIGHING LAYER QUALITY**

\*Aggregate weighing bin is available. \*Cement weighing bin is available.

\*Water weighing bin is available. \*Katkı tartı bunkeri mevcuttur.

\*Vibromotor is available.

\*The valves with flap and actuators are available

\*1" ball valve with actuator is available.

\*Pnömatik kontrollü piston mevcuttur.

\*The valves with flap and actuators are available

# **OUR AGGREGATE BIN QUALITY**

\*Aggreagate weighing bin is available

\*Aggregate pouring chute is available.

\*Vibromotor is available.

\*Drum coating is available.\*KR type reducer is used.\*Rope switch is used.

**OUR PLANT EQUIPMENT** 

\*Guide roller part is available. \*SNL bearing type is used.

#### **MIXER POURING CHUTE**

\*Since the mixer pouring chute is bolted, it provides ease of maintenance.

\*0.75 kW single stage \*3" valve with butterfly additive pump is available. actuator is available.