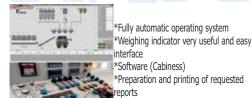

#### **CABIN AND AUTOMATION**

\*Dimension(mm):2000x2000x3000 \*PVC System (Insulating Glass) Insulation, Walls polystyrene foam, ceiling glass wool

\*Siemens/ABB Switching material \*Omron/PLC \*Laptop

\*Manual Control (Mimic)