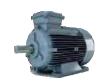

## **OUR TRANSFER CONVEYOR QUALITY**

\*Drum coating is available.

\*KR type reducer is used.

\*Pear-shaped gearbox available.

\*2\*55 kW motor is used.

\*Guide roller part is available.

\*SNL bearing type is used.

**OUR PLANT EQUIPMENT** 

\*Guide roller part is available. \*SNL bearing type is used.