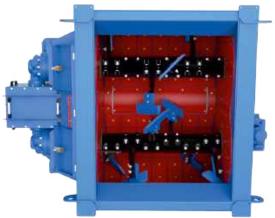

\*Mixer wear-resistant parts are made of Ni-hard material.

\*Mixer, mixer and scraper arm group is made of Ni-hard material.

\*Mixer bearing part is available.

\*Mixer lower pouring chute is available.

\*Mixer upper cover part is available.