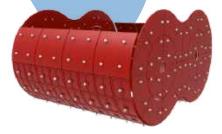

ANAVARZA STATIONARY 60 M³ CONCRETE **BATCHING PLANT** 

\*The front surface reducer part of the mixer can be opened easily. In this case, maintenance operations can be carried out more easily.

\*Planetary reducer is used. \*2\*22 kW motor is used.

\*Mixer SKF brand automatic and manual lubrication is available.

stop button that may occur switches are available. regarding the mixer.

\*There is an emergency \*3 pieces telemechanical \*Hydraulic unit is available.

\*Mixer wear-resistant parts are made of Ni-hard material.

\*Mixer, mixer and scraper arm group is made of Ni-hard material.

\*Mixer bearing part is available.

\*Mixer lower pouring chute is available.

\*Mixer upper cover part is available.