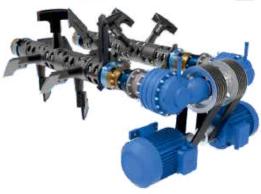

## **OUR TRANSFER CONVEYOR QUALITY**

\*Drum coating is available.

\*KR type reducer is used.

\*Pear-shaped gearbox available.

\*2\*55 kW motor is used.

\*Guide roller part is available.

\*SNL bearing type is used.

\*Rope switch is used.

\*Galvanized coating available.

**OUR PLANT EQUIPMENT** 

\*Guide roller part is available. \*SNL bearing type is used.