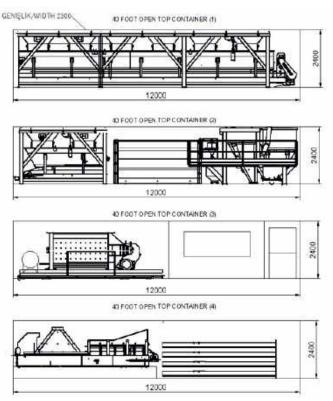

is available.





























\*Drum coating is available.\*KR type reducer is used.\*Rope switch is used.



**OUR PLANT EQUIPMENT** 



\*Guide roller part is available. \*SNL bearing type is used.

#### **MIXER POURING CHUTE**



\*Since the mixer pouring chute is bolted, it provides ease of maintenance.



\*0.75 kW single stage \*3" valve with butterfly additive pump is available. actuator is available.





\*Dalgakiran compressor is available.

#### **CABIN AND AUTOMATION**



\*Dimension(mm):2000x2000x3000 \*PVC System (Insulating Glass) Insulation, Walls polystyrene foam, ceiling glass wool



\*Siemens/ABB Switching material \*Omron/PLC \*Laptop

\*Manual Control (Mimic)

\*Air conditioner: Available (9000 btu)





### **SETTLEMENT PLAN**





#### TRANSPORT PLAN