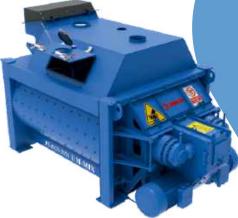

ANAVARZA STATIONARY 60 M³ CONCRETE **BATCHING PLANT** 

\*The front surface reducer part of the mixer can be opened easily. In this case, maintenance operations can be carried out more easily.

\*Planetary reducer is used. \*2\*22 kW motor is used.

\*Mixer SKF brand automatic and manual lubrication is available.

stop button that may occur switches are available. regarding the mixer.

\*There is an emergency \*3 pieces telemechanical \*Hydraulic unit is available.

\*Mixer wear-resistant parts are made of Ni-hard material.

\*Mixer, mixer and scraper arm group is made of Ni-hard material.

\*Mixer bearing part is available.

\*Mixer lower pouring chute is available.

\*Mixer upper cover part is available.