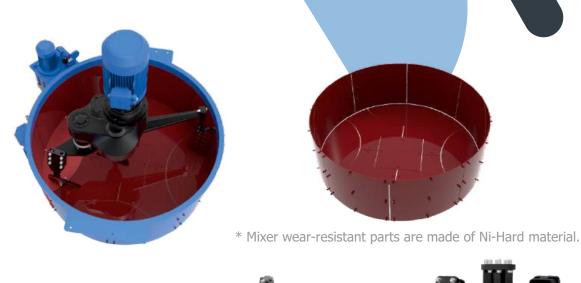

# **OUR MIXER QUALITY**

**Transport Type** 

\*Mixer top lid is available.

\*Stop button for any problems that may arise with the mixer is available.

\*Electric motor is available. \*Gear-box Cobra/Ermaksan/

Italian brand is used.

\*Hydraulic cylinder is \*Hydraulic unit is available. available.

<sup>\*</sup>Top maintenance lid for easy mixer maintenance is available.