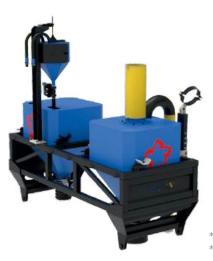

## **OUR PLANT EQUIPMENT**

2" flowmeter is available

\*Valve is available.

\*Dalgakiran compressor is available.

#### \*0.75 kW single stage \*2" valve with butterfly additive pump is available. actuator is available.