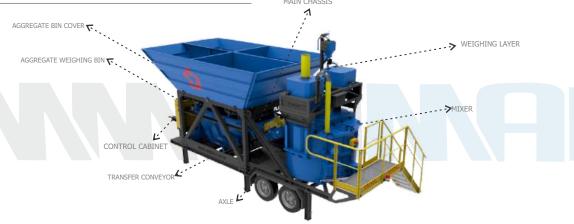

## **OUR TRANSFER CONVEYOR QUALITY**

\*Drum coating is available.

\*KR type reducer is used.

\*Guide roller part is available. \*SNL bearing type is used.

## **OUR WEIGHING LAYER QUALITY**

\*Cement weighing bin is available.

\*Position indicator is available.(MIC23)

\*Water weighing bin is available.

\*Pneumatic actuator is available. (CP101) \*Pneumatic actuator is available. (CP101) \*Position indicator is available.(MIC23)

# **OUR AGGREGATE BIN QUALITY**

\*Aggregate pouring chute is available.

\*Aggregate weighing bin is available.

\*Pneumatic controlled \*Vibromotor is available. \*Valve, auto record piston available. and silencer are available.