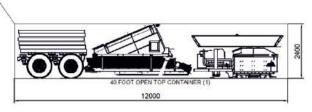

1 Container

MINI MOBILE 30 M3 CONCRETE BATCHING PLANT (TOWABLE TYPE-SITE TYPE)

### WIDTH:2300

**TRANSPORT PLAN** 

WEIGHT: 12 TONS 1 CONTAINER