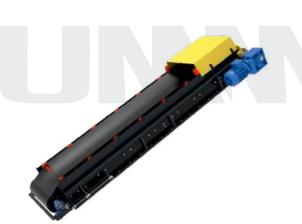

## **OUR TRANSFER CONVEYOR QUALITY**

\*Drum coating is available.

\*KR type reducer is used.

\*Guide roller part is available. \*SNL bearing type is used.