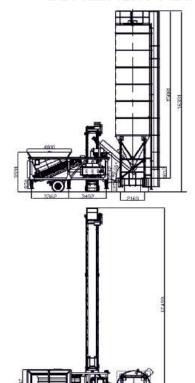

1 Container

MINI MOBILE 30 M3 CONCRETE BATCHING PLANT (TOWABLE TYPE-SITE TYPE)

#### SETTLEMENT PLAN

### WIDTH:2300

**TRANSPORT PLAN** 

WEIGHT: 12 TONS 1 CONTAINER